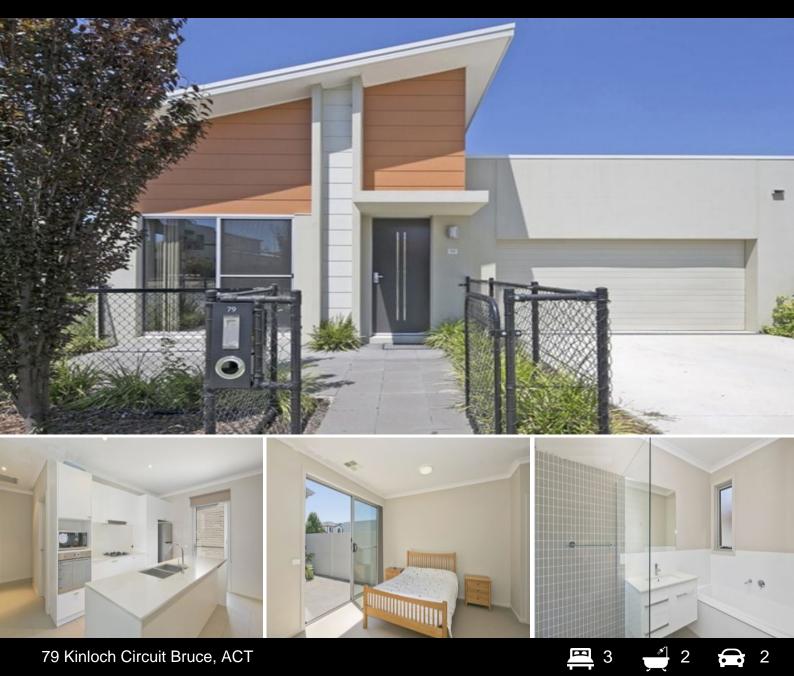

## Stunning home

This sun filled three bedroom ensuite townhouse in the central Belconnen suburb of Bruce offers great value for the money.

The home features a double garage with internal access, separate lounge room and an open plan kitchen living room.

The high ceilings and north facing windows looking into the private courtyards and allow an abundance of natural light to fill the living room. The kitchen has stone bench tops, SMEG appliances and a central island bench. The master bedroom features a walk in robe and generously proportioned ensuite.

With ducted reverse cycle air conditioning your year round comfort is assured!

| Price:   | \$720 per week                      |
|----------|-------------------------------------|
| Inspect: | Saturday, 18th May 2024 9:30 - 9:45 |
| EER:     | 4.5                                 |