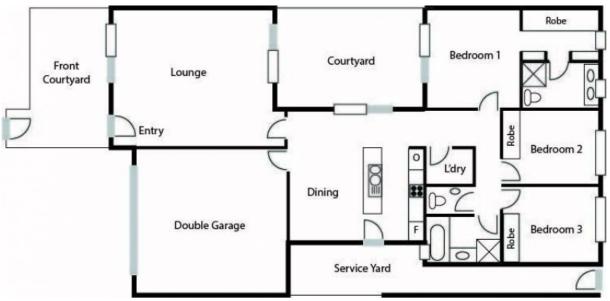

## Stunning home

This sun filled three bedroom ensuite townhouse in the central Belconnen suburb of Bruce offers great value for the money.

The home features a double garage with internal access, separate lounge room and an open plan kitchen living room.

The high ceilings and north facing windows looking into the private courtyards and allow an abundance of natural light to fill the living room. The kitchen has stone bench tops, SMEG appliances and a central island bench. The master bedroom features a walk in robe and generously proportioned ensuite.