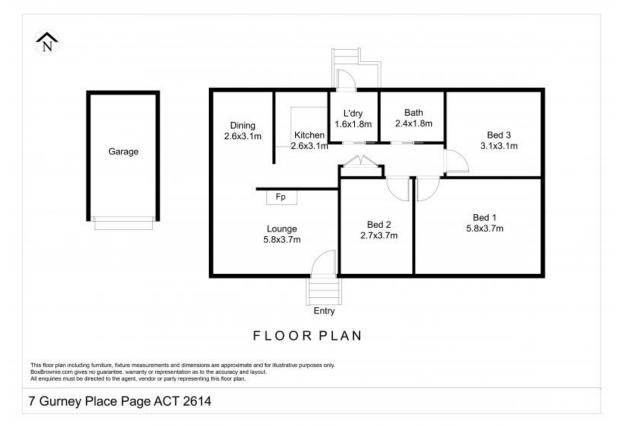

## Renovators ready!

This three bedroom home is located in a quiet cul-de-sac in the highly sought after suburb of Page. It provides a blank canvas for you to renovate without fear of over capitalising. Bring your imagination, paint brush and colour charts and untap the potential.