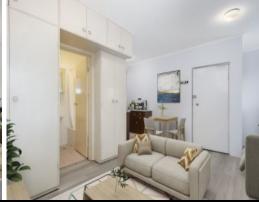

This studio apartment is larger than others in the complex. With its additional space providing great options for your living and sleeping arrangements. It also comes with a carport!

The bathroom provides a separate toilet and a shower over the bath.