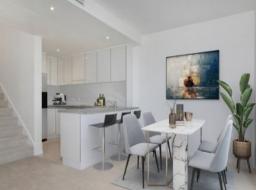

The apartment has been lovingly maintained. It is ready for the new owners to move straight in and enjoy from day one. The spacious living areas flow from the kitchen to the living areas out onto the covered balcony with electronically controlled privacy shutters. It has been freshy painted and brand new carpet installed. The Roman blinds add a touch of panache!