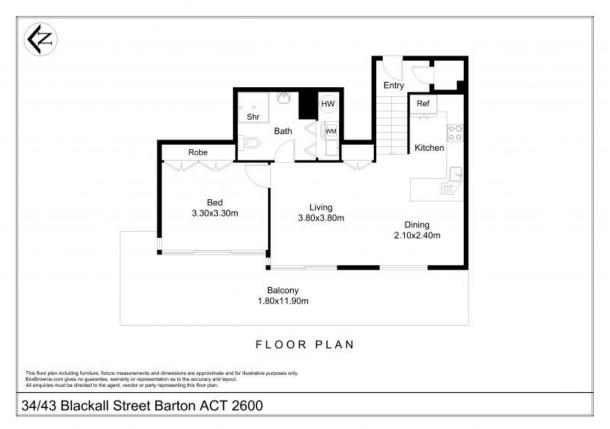

## Where lifestyle and value connect!

This spacious one bedroom apartment is positioned on the 5th level of the Landmark development. It is an end apartment providing an abundance of natural light and additional balcony space.

The apartment has been lovingly maintained. It is ready for the new owners to move straight in and enjoy from day one. The spacious living areas flow from the kitchen to the living areas out onto the covered balcony with electronically controlled privacy shutters. It has been freshy painted and brand new carpet installed. The Roman blinds add a touch of panache!