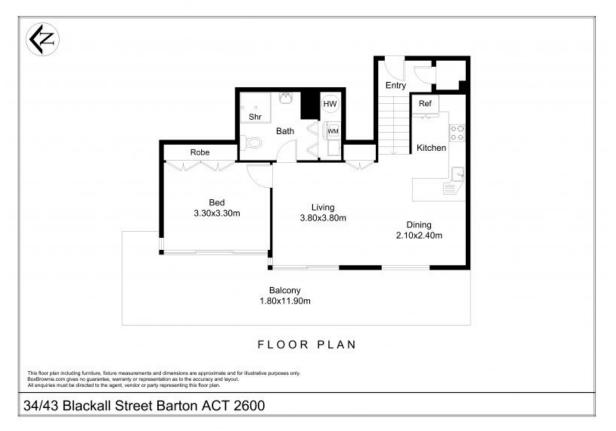

## Where lifestyle and value connect!

This spacious one bedroom apartment is positioned on the 5th level of the Landmark development. It is an end apartment providing an abundance of natural light and additional balcony space.

The apartment has been lovingly maintained. It is ready for the new owners to move straight in and enjoy from day one. The spacious living areas flow from the kitchen to the living areas out onto the covered balcony with electronically controlled privacy shutters. It has been freshy painted and brand new carpet installed. The Roman blinds add a touch of panache!