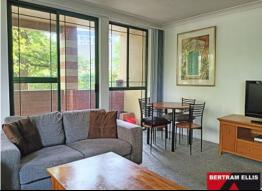

## Fully Furnished Light Filled Ground Floor Apartment

This fully furnished, light filled one bedroom apartment is conveniently located close to the city's most popular shopping and dining precincts just moments away from Glebe Park, the Canberra Centre, the National Convention Centre, Lake Burley Griffin, the city centre, public transport, cinemas, restaurants, supermarkets, and bars.

When attending open home please buzz the unit number at the Corronderk gate entrance.

Features include:-

- Gound floor location
- Bedroom with built in robe

Price: \$520 pw

**Ashleigh Curtis** 

Helen O'Callaghan