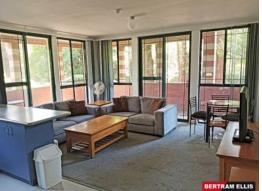

## Fully Furnished Light Filled Ground Floor Apartment

This fully furnished, light filled one bedroom apartment is conveniently located close to the city's most popular shopping and dining precincts just moments away from Glebe Park, the Canberra Centre, the National Convention Centre, Lake Burley Griffin, the city centre, public transport, cinemas, restaurants, supermarkets, and bars.

When attending open home please buzz the unit number at the Corronderk gate entrance.

Features include:-

- Gound floor location
- Bedroom with built in robe

Price: \$520 pw

**Ashleigh Curtis** 

Helen O'Callaghan