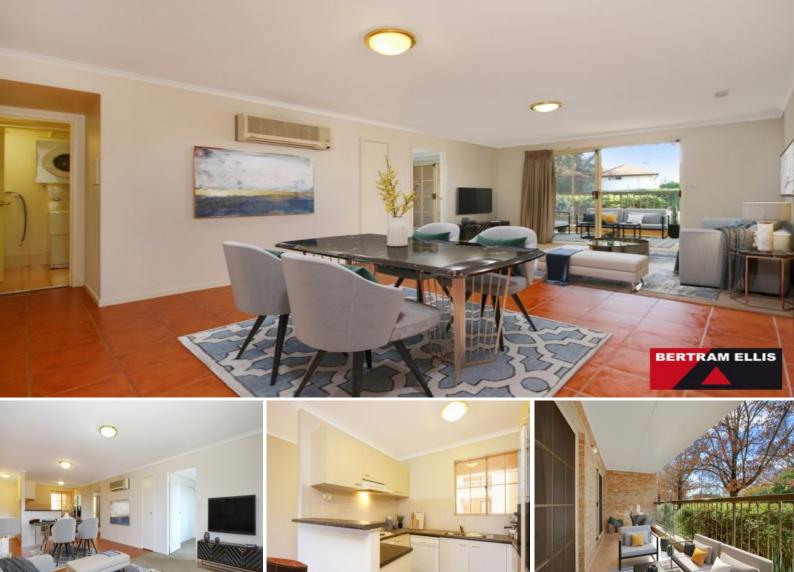

## Stroll to caf? or hit the mountain bike trails!

The "Fullerton" is one of the best positioned developments in Braddon. The location is so close to the caf? strip in Braddon and only a short stroll into the Canberra Centre. It's so quiet you wouldn't believe that you are on the fringe of the CBD!

This two bedroom ensuite apartment is in a well established complex that features; security access, an inground swimming pool, communal gardens and a covered BBQ area.

In the basement carpark there is an allocated parking space for the apartment along with plenty of visitor parks.