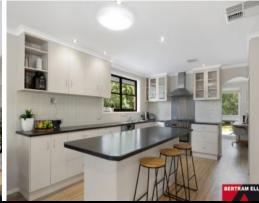

All the new owners will need to do is move in and enjoy this home as it has been lovingly renovated and maintained over the years by the owners. The floor plan incorporates a large kitchen with an island bench that opens into the family room. Separate formal lounge and dining rooms are ready for entertaining.