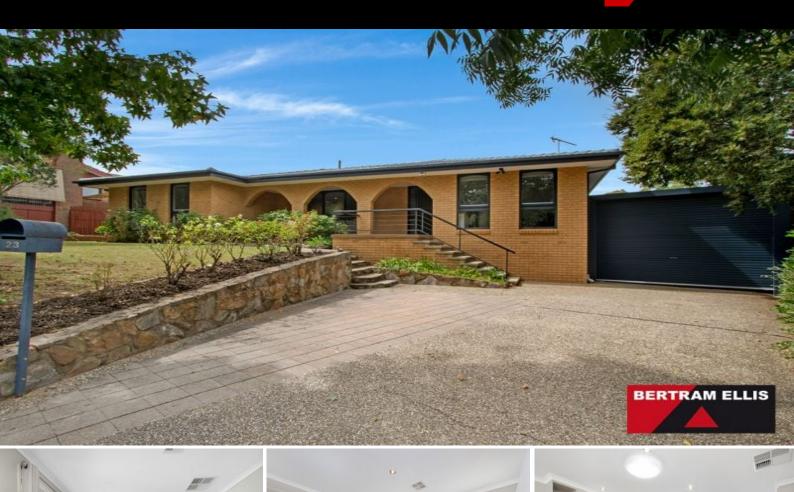

| There is plenty of parking with an oversized double carport with remote    |
|----------------------------------------------------------------------------|
| door located in front of the double garage. This space is so versatile, it |
| could be an enormous workshop or                                           |