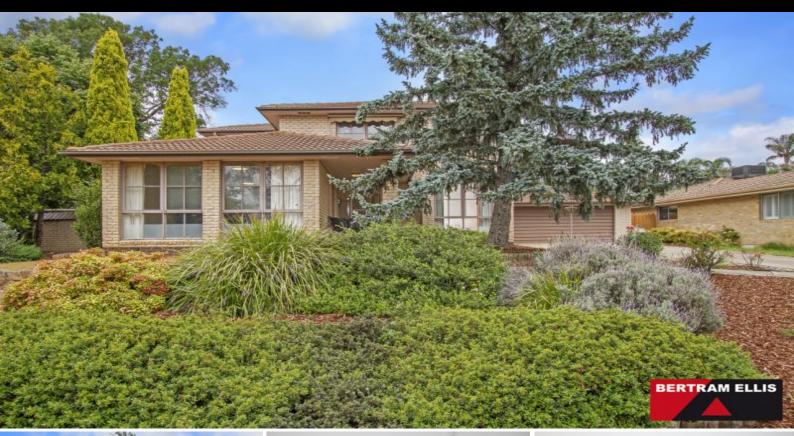

## 277 Hindmarsh Drive Rivett, ACT

## Great bones for renovation!

This north facing, two storey, four bedroom ensuite home is perched on the crest of the hill with views across the valley to Mt Stromlo. It is located within an easy stroll of the R7 bus route directly into the city and walking distance to Cooleman Court.

This solid home is ready for the new owners to move straight into and enjoy as is or renovate without fear of over capitalising!

Features include:

- North facing with elevated outlook
- Secure garden for children and pets
- Large main bedroom with walk in robe
- Renovated ensuite