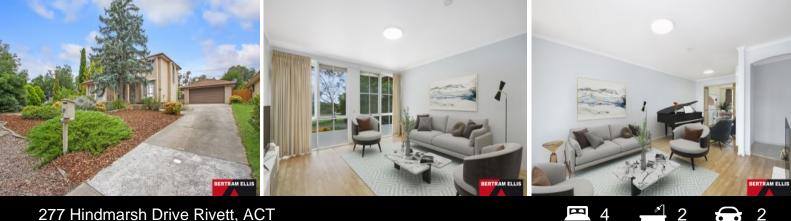

## 277 Hindmarsh Drive Rivett, ACT

## Great bones for renovation!

This north facing, two storey, four bedroom ensuite home is perched on the crest of the hill with views across the valley to Mt Stromlo. It is located within an easy stroll of the R7 bus route directly into the city and walking distance to Cooleman Court.

This solid home is ready for the new owners to move straight into and enjoy as is or renovate without fear of over capitalising!

Features include:

- North facing with elevated outlook
- Secure garden for children and pets
- Large main bedroom with walk in robe
- Renovated ensuite