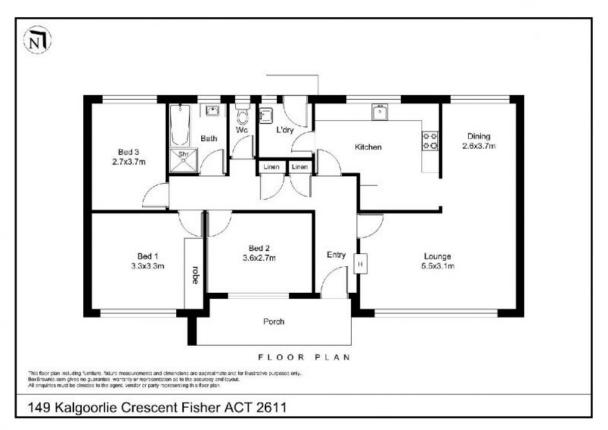

## 149 Kalgoorlie Crescent Fisher, ACT

## Fantastic first home opportunity!

This three bedroom home is located around the corner from both Mountain Stromlo High School and Arawang Primary School, not to mention the vast abundance of parkland and playing fields. This central Weston Creek location provides easy access on to arterial roads and good options for public transport.

This home is in fantastic condition. All the new owners will need to do is unpack! It has been freshly painted throughout, and with new carpets and curtains installed it is a move in friendly opportunity.