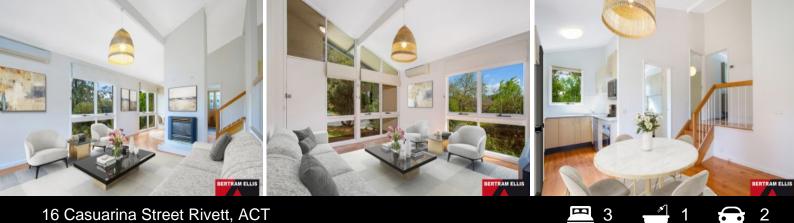

## Nothing to do but unpack!

This tastefully renovated and beautifully presented three bedroom home is ready for the new owners to move straight in and enjoy their first Christmas gathering in their new home this year!

Inside, the home is move in friendly with a renovated kitchen that boasts plenty of cupboard space, gas cooktop and an under-bench oven. The bathroom renovation has created a spacious area with a modern feeling. You won't run out of hot water ever again with the instant