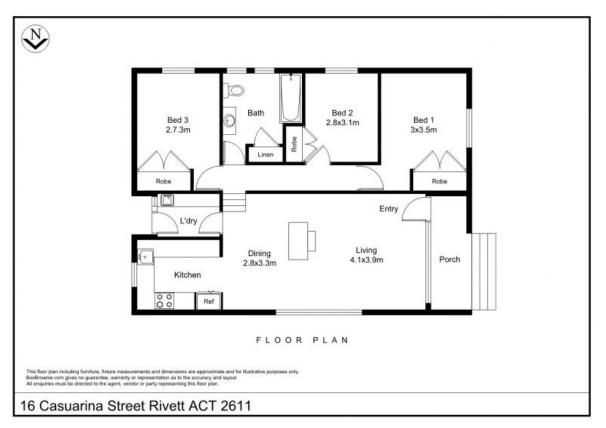

Inside, the home is move in friendly with a renovated kitchen that boasts plenty of cupboard space, gas cooktop and an under-bench oven. The bathroom renovation has created a spacious area with a modern feeling. You won't run out of hot water ever again with the instant