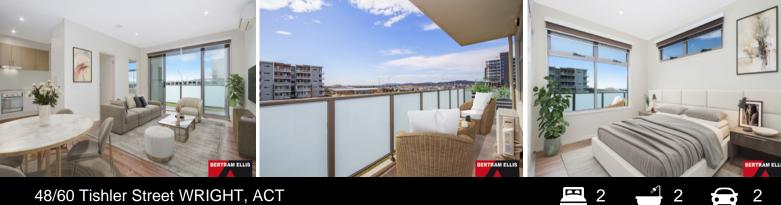

## Second floor with sunny aspect!

This secure second floor two bedroom ensuite apartment is bathed in sunshine and offers a great view to the North East capturing the Arboretum and Parliament House.

The apartment is centrally located in the ?Azalea Terraces? complex only a short stroll away from the sporting and recreational activities on offer in Stromlo Forrest Park. Your easy-care lifestyle can start here with a new supermarket about to open just down the road and a coffee at the local shops just across the road.