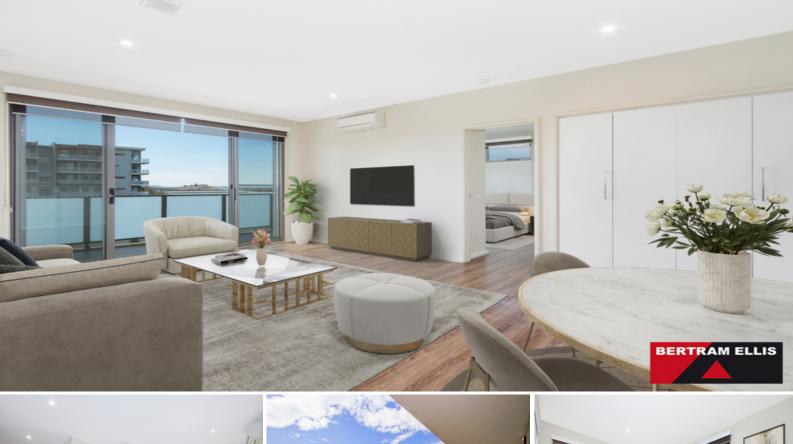

## Second floor with sunny aspect!

This secure second floor two bedroom ensuite apartment is bathed in sunshine and offers a great view to the North East capturing the Arboretum and Parliament House.

The apartment is centrally located in the ?Azalea Terraces? complex only a short stroll away from the sporting and recreational activities on offer in Stromlo Forrest Park. Your easy-care lifestyle can start here with a new supermarket about to open just down the road and a coffee at the local shops just across the road.