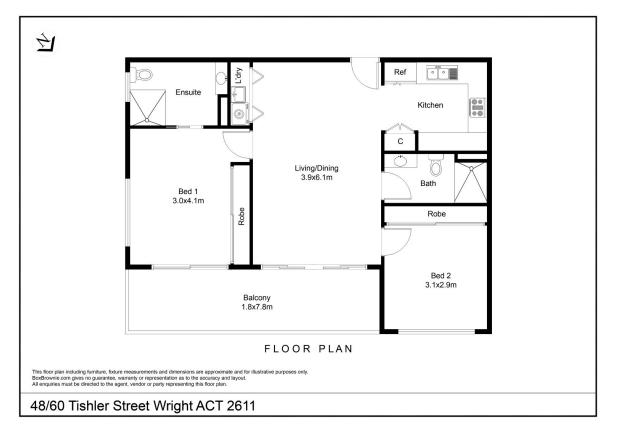

## Second floor with sunny aspect!

This secure second floor two bedroom ensuite apartment is bathed in sunshine and offers a great view to the North East capturing the Arboretum and Parliament House.

The apartment is centrally located in the ?Azalea Terraces? complex only a short stroll away from the sporting and recreational activities on offer in Stromlo Forrest Park. Your easy-care lifestyle can start here with a new supermarket about to open just down the road and a coffee at the local shops just across the road.