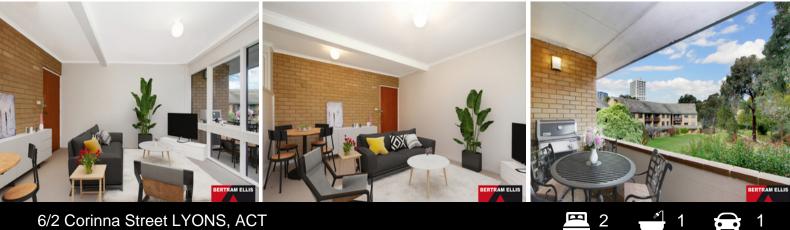

## ?Melrose Gardens?

Ready, set, buy! This first floor two-bedroom apartment is located on the doorstep of Westfield Woden and only a short stroll from the Woden Bus interchange. It's convenient position within the development offers a leafy outlook over the lawn area and the bonus of reduced traffic noise.

This apartment is sure to appeal to many, so don't delay your inspection!

Features include:

- End unit in complex
- Secure first floor position
- Covered balcony
- Loads of natural light
- Carport

| Price: | \$372500 |
|--------|----------|
| EER:   | 4.5      |