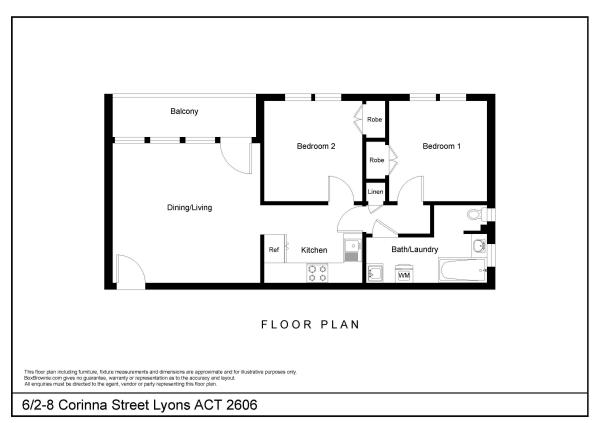

This apartment is sure to appeal to many, so don't delay your inspection!

Features include:

- End unit in complex
- Secure first floor position
- Covered balcony
- Loads of natural light
- Carport

| Price: | \$372500 |
|--------|----------|
| EER:   | 4.5      |