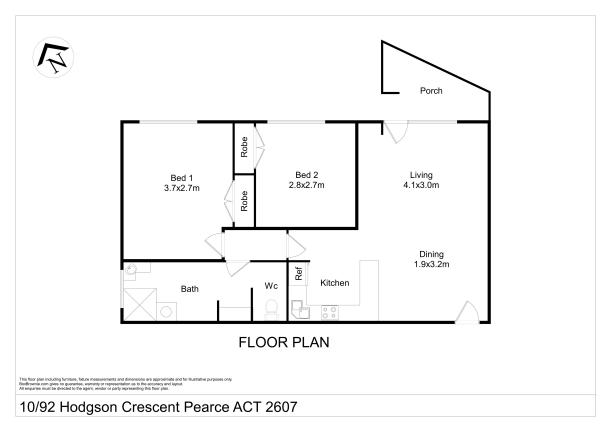

Once inside it is easy to see how the functional floor plan fits together. With an open plan kitchen leading into the living areas then out onto the front patio that opens onto a lawn area. With the carparking at your doorstep it couldn't get more convenient than this.