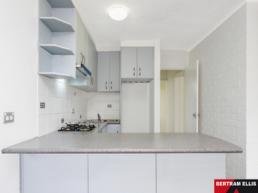

Once inside it is easy to see how the functional floor plan fits together. With an open plan kitchen leading into the living areas then out onto the front patio that opens onto a lawn area. With the carparking at your doorstep it couldn't get more convenient than this.