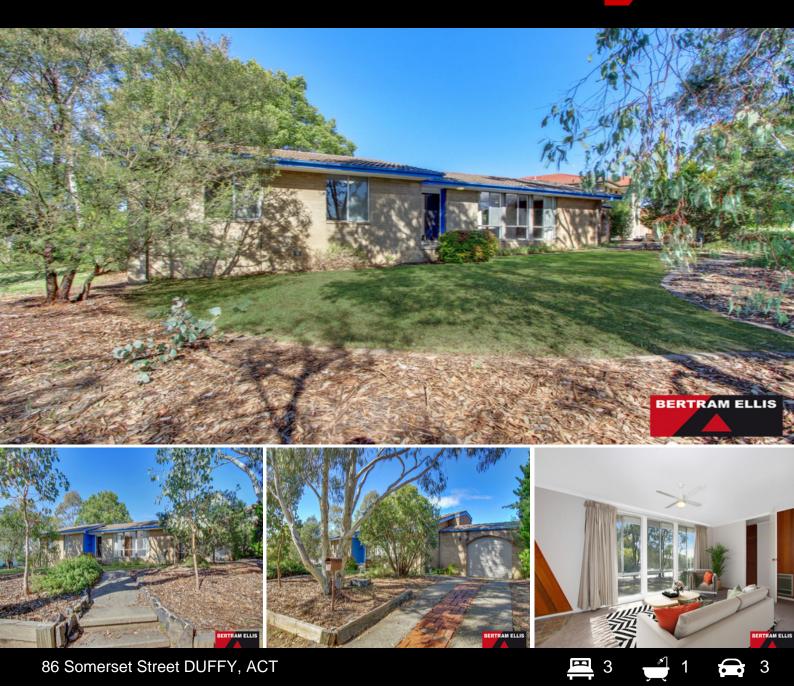

## So Much On Offer!

This three bedroom home is located on the northern side of Duffy with only a few homes to pass before you are free to explore the open parkland leading to Stromlo Forest Park!

The home has been freshly painted and new carpet installed giving it a new lease of life ready for the new owners to enjoy from day one. The floor plan is slightly larger than many other three bedrooms homes of it's age giving you extra space in the lounge and dining areas.

Enjoy the home as is or safely invest in further renovations in a proven location!

Features include:

| Price: | \$850000 |
|--------|----------|
| EER:   | 0.5      |

**Tom Ellis** 0412 622 006

Ashleigh Curtis