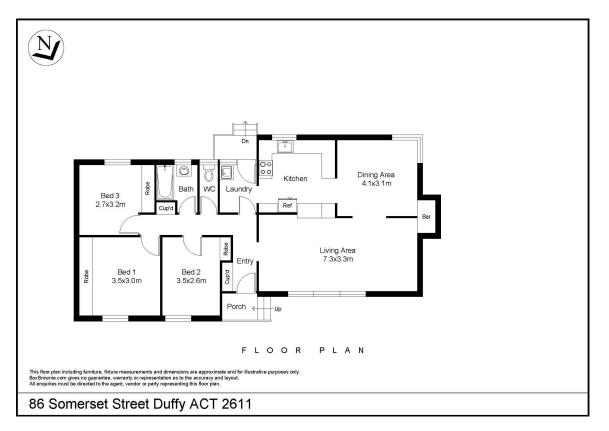

## So Much On Offer!

This three bedroom home is located on the northern side of Duffy with only a few homes to pass before you are free to explore the open parkland leading to Stromlo Forest Park!

The home has been freshly painted and new carpet installed giving it a new lease of life ready for the new owners to enjoy from day one. The floor plan is slightly larger than many other three bedrooms homes of it's age giving you extra space in the lounge and dining areas.