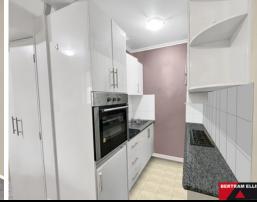

This studio apartment is larger than others in the complex. With its additional space providing great options for your living and sleeping arrangements. The kitchen has been fully renovated and features an abundance of cupboard space, wall oven, cook top and a fridge.