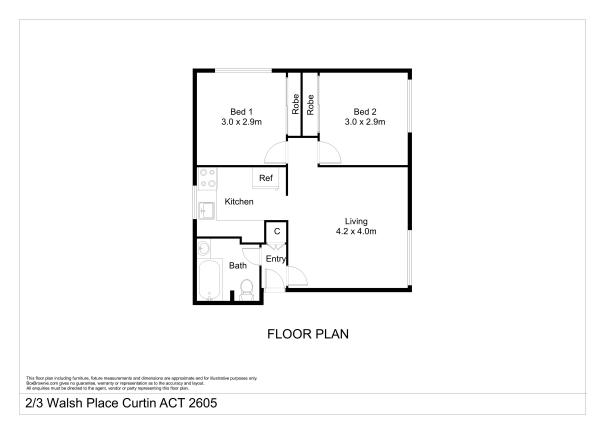

Both of the bedrooms are a good size and the bathroom is located separately near the entrance to the apartment. There is lots of natural light with an abundance of windows. The grounds have plenty of open space to sit and read a book or play with pets and children.