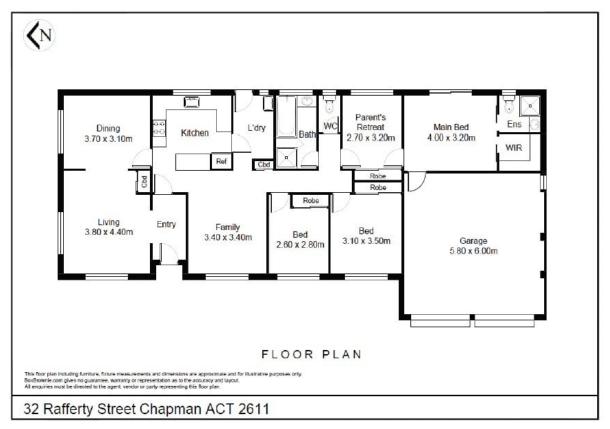

## Family home located opposite parkland!

This three/four bedroom ensuite home exudes the charm of the early 1970's. With large living areas, loads of natural light, a double garage with internal access, on a 948sqm block it is sure to appeal to many buyers. It is located across the road from parkland with a children's play equipment and the popular steps that lead straight up the hill to Cooleman Ridge Nature Reserve.

Price: \$950,000+

EER:

Other features include:

- Easy conversion back to four bedrooms
- Ducted gas heating
- Evaporative cooling
- Instant gas hot water

Tom Ellis

**Ashleigh Curtis** 

0412 622 006