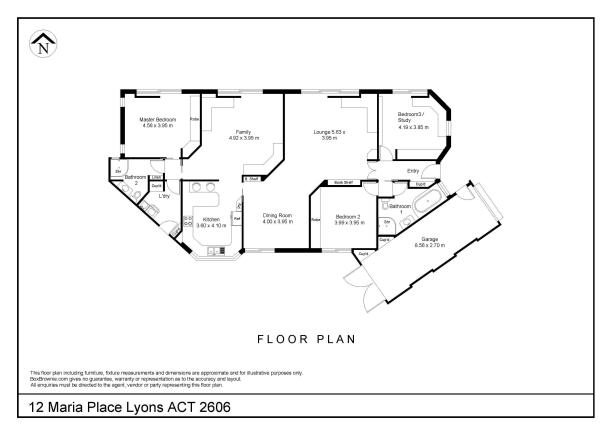

## 12 Maria Place LYONS, ACT

## Solar passive design

Your chance to purchase one of Canberra's most solar efficient homes.

This architect designed North facing home was built to encompass all the benefits of energy efficiencies.

The double brick 3 bedroom ensuite home is sited at the end of a quiet cul de sac, a short walk to Woden plaza.

## Features are :-

- Clerestory windows
- Trombe walls to optimise solar passive heating in winter
- Programmable underfloor heating
- Programmable evaporative cooling
- Security and smoke alarms

Price: \$1,250,000