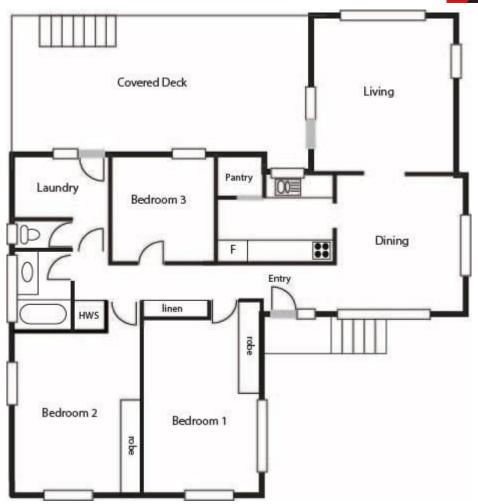

## Extended three bedroom home with enormous garage!

This three bedroom home is located in a quiet street only several minutes' drive to either Cooleman Court or Westfield Woden. The clever extension and renovation to the home has transformed two of the bedrooms into enormous double sized bedrooms and provided free flowing living areas that lead out onto the covered deck. The elevated rear deck has a leafy outlook through the tree tops to Mt Arawang and the Brindabella Mountains in the distance.