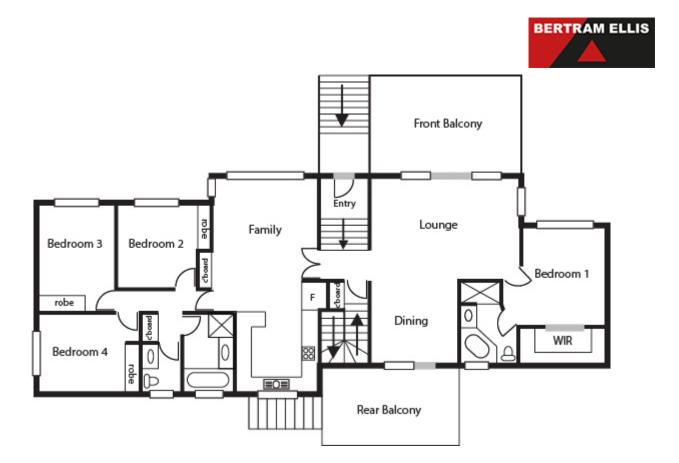

## Stunning family home with views over Canberra!

This impressive five bedroom (plus study) three bathroom home was built at the top of Duffy opposite the Narrabundah Hill nature reserve in 2005. The commanding location captures views over Canberra incorporating many of the city's landmarks whilst giving you direct access to the walking trails and nature reserve.

The upper level is bathed in sunshine with a delightful northerly aspect filling the home with natural light. The main bedroom is separate from the other three and features a large

**Price:** \$1,030,000