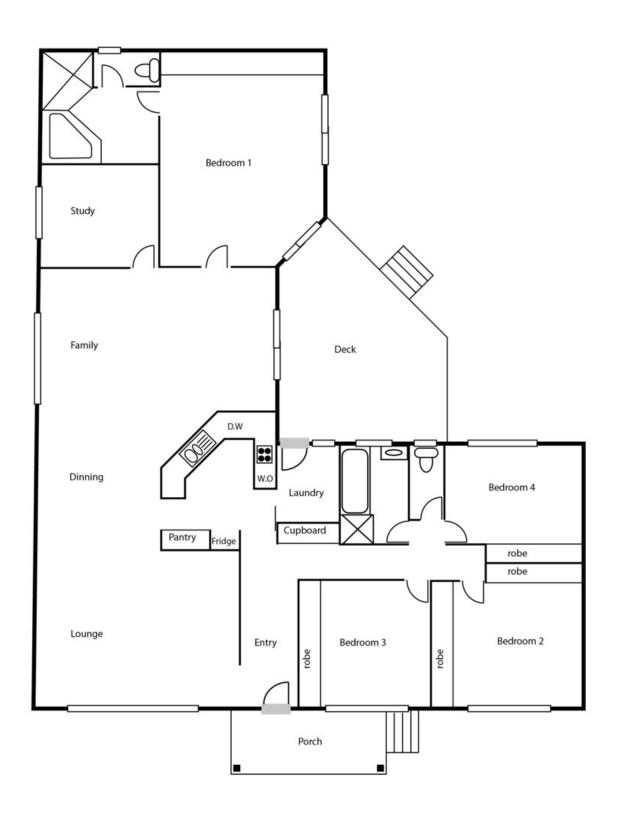

## Ready for family living!

This four bedroom ensuite (plus study) home is located in an amazing family friendly position. With the many sporting fields and open parkland across the road and only a short stroll to Cooleman Court this location is sure to be popular.

A private garden setting in the back yard has plenty of open space for children and pets to play and ample room for a vegetable garden. The double garage has extra workshop and storage space, lights and power connected.

This has been a much loved family home and is now ready to make the new owners equally as happy!

Features include:

Ducted gas heating

Evaporative cooling

Open plan living areas

\$700000 Price: EER:

**Tom Ellis** 