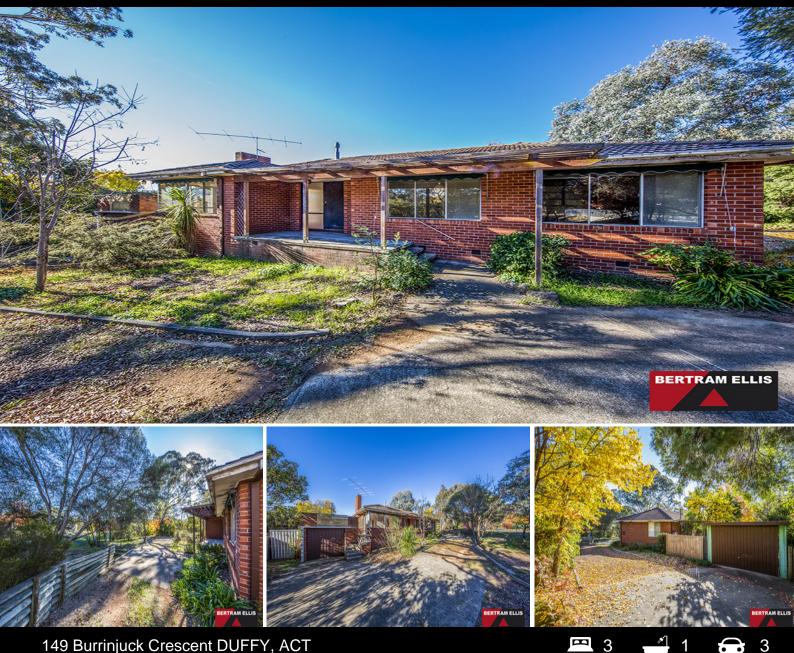

## 149 Burrinjuck Crescent DUFFY, ACT

## Ready, set, renovate!

If you have been searching for a blank canvas to make your own you will love the potential on offer in this shell of a three bedroom home!

The home is located adjacent to open parkland and only several minutes' stroll to the local oval, primary school and shops. The living room and kitchen meals area are flooded with natural light pouring in due to the northerly orientation. The block is 821sqm although it feels bigger due to the borrowed landscaped of the parkland.

The original design had many endearing features that included an abundance of windows, pantry in the kitchen, linen press and double coat cupboards. All of this adds up to make valuable sqm under roof line for renovating!

Features include:

Lockup garage with workshop space Double carport

| Price: | Auction |
|--------|---------|
| EER:   | 0.5     |

**Tom Ellis** 0412 622 006

149 Burrinjuck Crescent, DUFFY, ACT