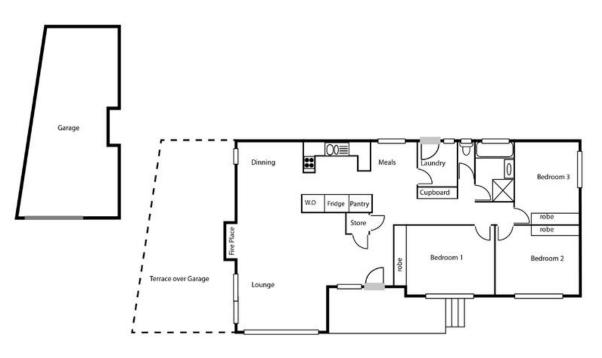

The original design had many endearing features that included an abundance of windows, pantry in the kitchen, linen press and double coat cupboards. All of this adds up to make valuable sqm under roof line for renovating!

Features include:

Lockup garage with workshop space Double carport

| Price: | Auction |
|--------|---------|
| EER:   | 0.5     |

**Tom Ellis** 0412 622 006

149 Burrinjuck Crescent, DUFFY, ACT