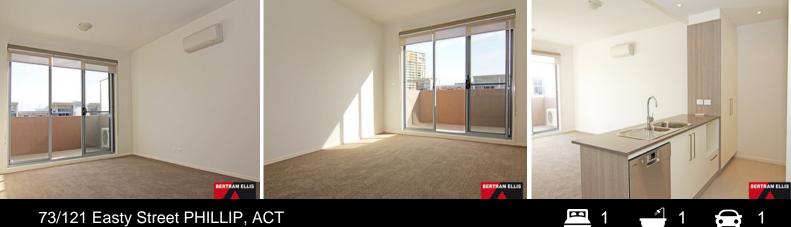

## Top floor apartment

This gorgeous, well presented 1 bedroom, 3rd floor apartment is conveniently located in Phillip, with stunning views.

Enjoy the great location, with restaurants, cafes, retail stores, and entertainment at your fingertips, being walking distance from Westfield Woden.

Make the most of the complex swimming pool, BBQ area & gymnasium.

Your new home features:

- 1 bedroom with built in robe
- Spacious kitchen complete with Bosch dishwasher
- Bosch appliances
- Combined lounge / dining room