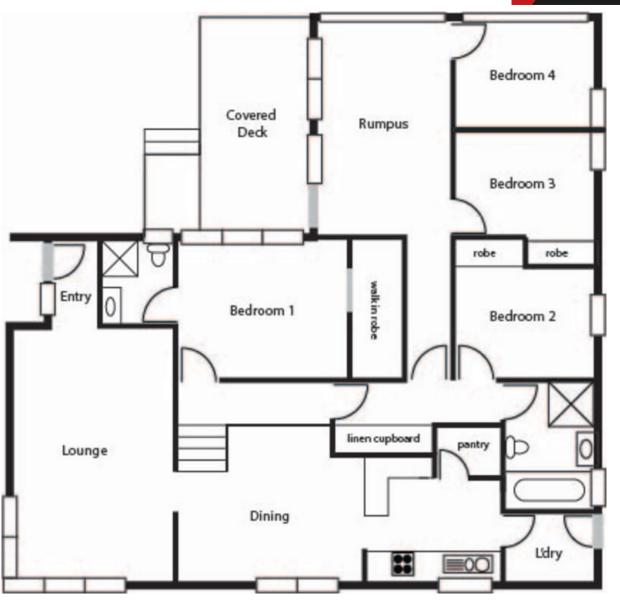

## Ideal family home!

Not only is this four bedroom ensuite home located in one of the handiest locations in Weston Creek it has a brand new kitchen and as new ensuite and main bathroom!

Located at the Eastern end of Weston Creek this home is within a short stroll of the walking trails that lead to Mt Taylor and within walking distance of Westfield Woden. Arawang Primary School and Mount Stromlo High School are located just a few minutes away making this one of the most family friendly locations in Weston Creek!

Price:

Features include:

**Tom Ellis** 0412 622 006

**Ashleigh Curtis** 

- Plantation shutters in main bedroom