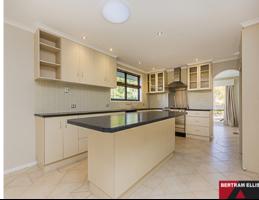

All the new owners will need to do is move in and enjoy this home as it has been lovingly renovated and maintained over the years by the owners. The floor plan incorporates a large kitchen with an island bench that opens into the family room. Separate formal lounge and dining rooms are ready for entertaining.