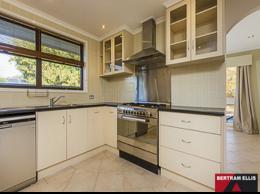

All the new owners will need to do is move in and enjoy this home as it has been lovingly renovated and maintained over the years by the owners. The floor plan incorporates a large kitchen with an island bench that opens into the family room. Separate formal lounge and dining rooms are ready for entertaining.