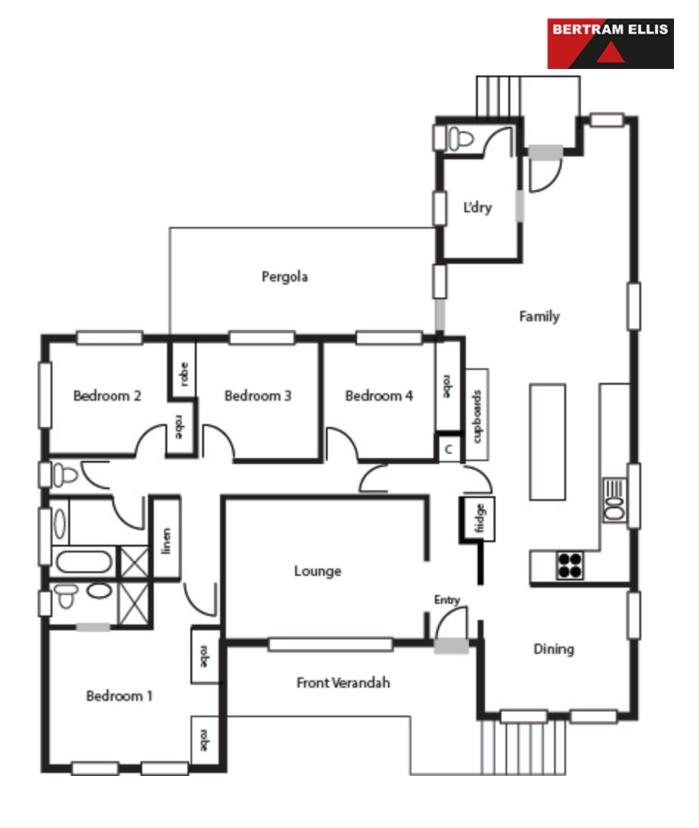

## Ready for family living!

This generously proportioned four bedroom ensuite home is located in a sought after pocket of the suburb on the gentle slopes of Mt Taylor with a pleasant outlook to the Brindabella Mountains.

All the new owners will need to do is move in and enjoy this home as it has been lovingly renovated and maintained over the years by the owners. The floor plan incorporates a large kitchen with an island bench that opens into the family room. Separate formal lounge and dining rooms are ready for entertaining.