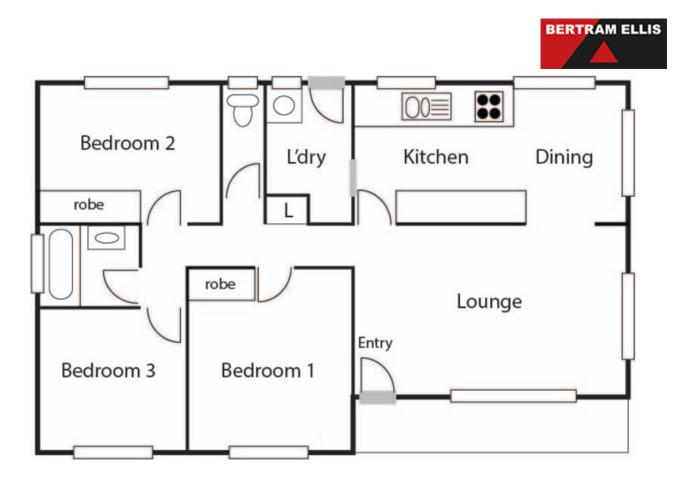

## Close to Woden, private setting!

This three bedroom home is located in a handy corner of the suburb making it a sought after location for those seeking easy access to the arterial roads to Civic and Woden.

Positioned on the high side of the street, the home captures an elevated outlook through the tree tops to the Brindabella's in the distance. Please take note that this home is the front half of a dual occupancy and has approximately 450sqm of land associated with it and is completely separate and private from the other dwelling.