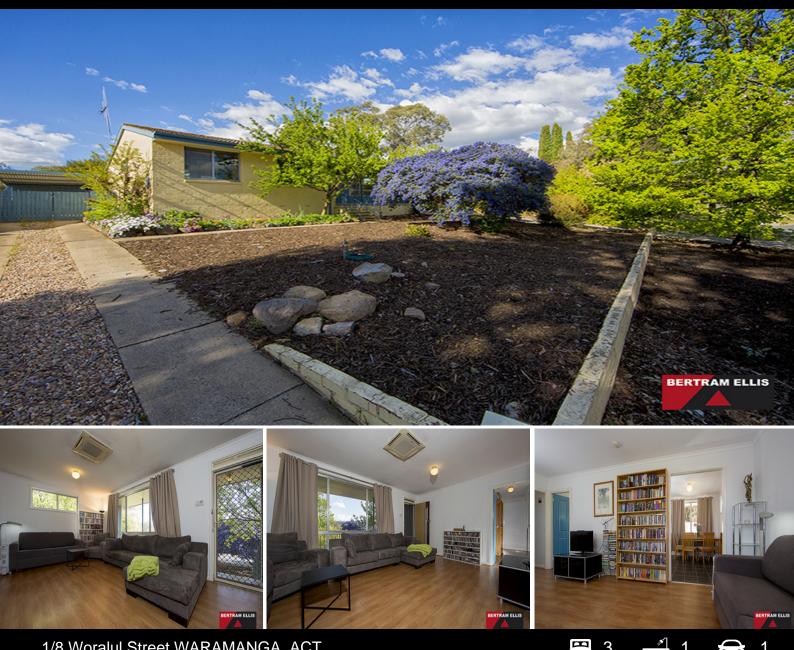

## 1/8 Woralul Street WARAMANGA, ACT

## Close to Woden, private setting!

This three bedroom home is located in a handy corner of the suburb making it a sought after location for those seeking easy access to the arterial roads to Civic and Woden.

Positioned on the high side of the street, the home captures an elevated outlook through the tree tops to the Brindabella's in the distance. Please take note that this home is the front half of a dual occupancy and has approximately 450sqm of land associated with it and is completely separate and private from the other dwelling.

- New reverse cycle air conditioning

- Single carport
- Elevated position with views

For open home times or to organise a personal inspection please phone the office on 6288 6

Price:

\$375 per week

3

**Property Management** 02 6288 6277