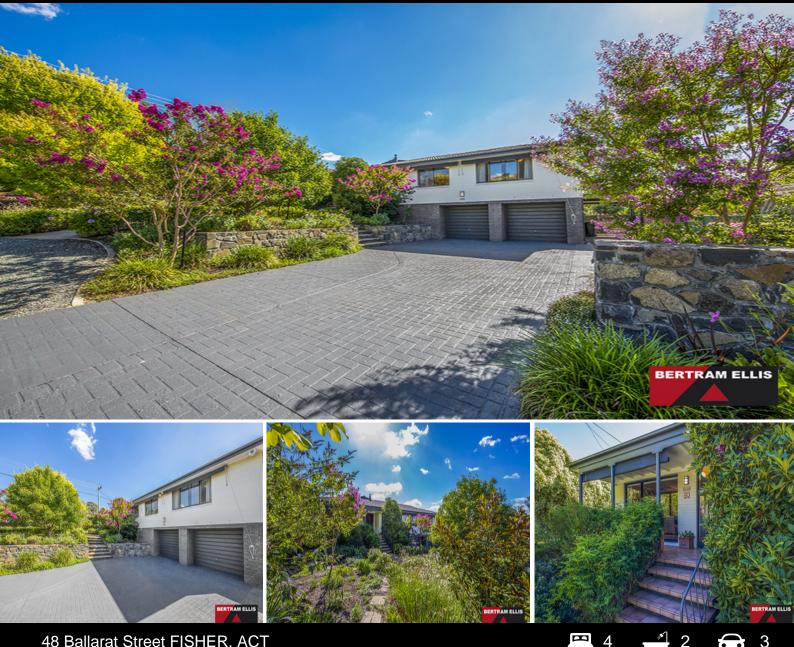

## 48 Ballarat Street FISHER, ACT

## Don't tell the kids in case we miss out!

This four bedroom ensuite home is located in one of the suburbs most sought after areas and is ready for a new family to move straight in and enjoy from day one. It is only a short stroll to the walking trails along Cooleman Ridge and whilst sitting in the lounge room you have a fantastic view of Mt Arawang.

It is certainly a home full of character that has been renovated from top to bottom offering open plan free flowing living areas and a stunning outdoor entertaining area that overlooks the secure backyard and stretches the entire length of the home.

The timber flooring throughout the living areas is in excellent condition and bounces the natural light through these open spaces. As stated the home is move in friendly with a renovated kitchen featuring quality appliances and a remodelled bathroom and matching ensuite that will surely impress. However it doesn't stop there! Your year round climate control