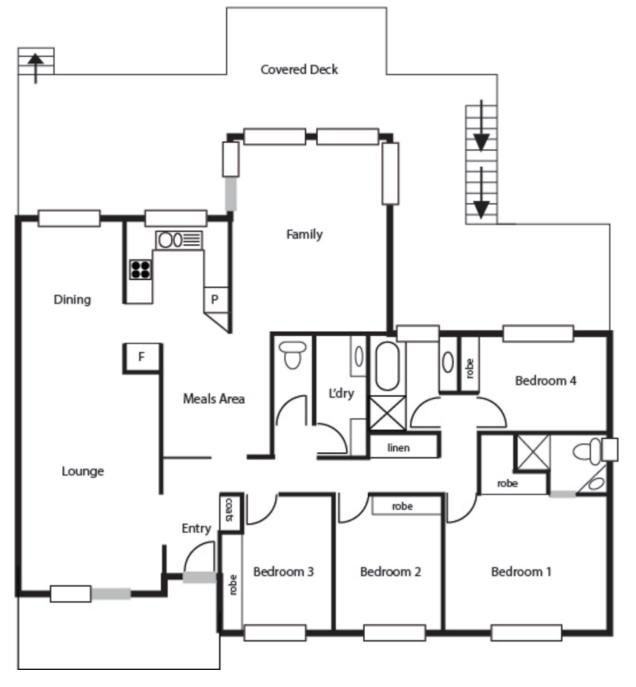

## Don't tell the kids in case we miss out!

This four bedroom ensuite home is located in one of the suburbs most sought after areas and is ready for a new family to move straight in and enjoy from day one. It is only a short stroll to the walking trails along Cooleman Ridge and whilst sitting in the lounge room you have a fantastic view of Mt Arawang.

It is certainly a home full of character that has been renovated from top to bottom offering open plan free flowing living areas and a stunning outdoor entertaining area that overlooks the secure backyard and stretches the entire length of the home.

The timber flooring throughout the living areas is in excellent condition and bounces the natural light through these open spaces. As stated the home is move in friendly with a renovated kitchen featuring quality appliances and a remodelled bathroom and matching ensuite that will surely impress. However it doesn't stop there! Your year round climate control