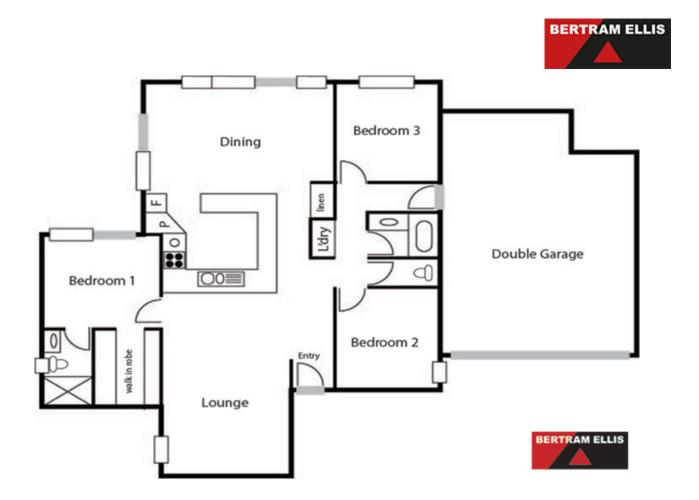

## Hidden Treasure!

This secluded three bedroom ensuite townhouse is nestled in a private garden setting within walking distance of Westfield Woden and just over ten minutes' drive into the city.

The property was built in 2003 and boasts an impressive EER of 5.5. This rating reflects the thermal benefits of the double brick construction and the use of double glazed windows throughout the townhouse. The floor plan provides for a segregated main bedroom with an enormous walk in robe and ensuite. The kitchen forms the hub of the open plan living areas dividing the lounge and dining areas.

Features include:

Price: \$585,000+ EER:

5.5

**Tom Ellis** 

0412 622 006