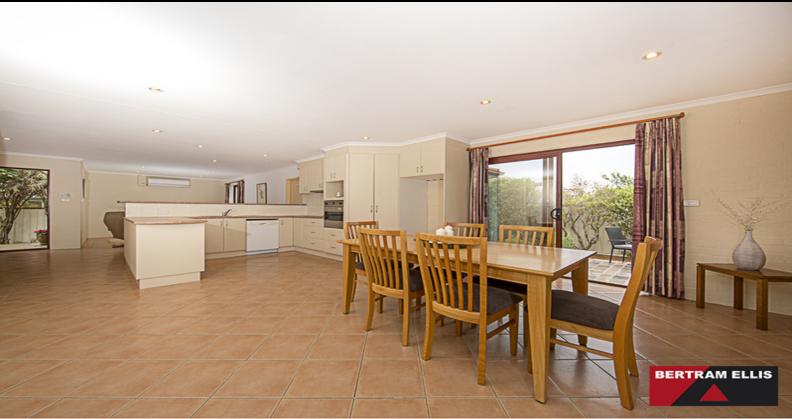

## Hidden Treasure!

This secluded three bedroom ensuite townhouse is nestled in a private garden setting within walking distance of Westfield Woden and just over ten minutes' drive into the city.

The property was built in 2003 and boasts an impressive EER of 5.5. This rating reflects the thermal benefits of the double brick construction and the use of double glazed windows throughout the townhouse. The floor plan provides for a segregated main bedroom with an enormous walk in robe and ensuite. The kitchen forms the hub of the open plan living areas dividing the lounge and dining areas.