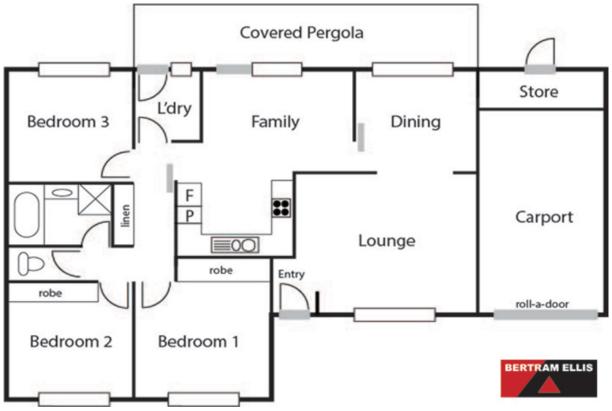

One of the great features of the property is the level entry without steps making it ideal for those with mobility requirements. The enclosed carport with remote controlled door provides good security for your vehicle or an enormous storeroom/workshop.

Feature include:

- Ducted gas heating

| Price: | \$430,000 |
|--------|-----------|
| EER:   | 3         |

**Tom Ellis** 0412 622 006

1/15 Cromwell Circuit, ISABELLA PLAINS, ACT