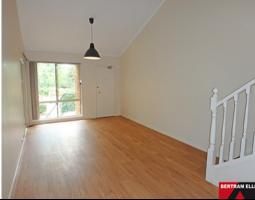

The vaulted ceiling in the main living area of the property adds an extra dimension to the living space. Upstairs the converted thirdbedroom is much larger than average with a built in robe.

Both bedrooms downstairs have built in cupboards and the main bedroom features a corner spa bath in the ensuite. The bedrooms are separated by the bathroom that is combined as a laundry.