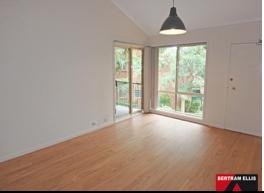

The vaulted ceiling in the main living area of the property adds an extra dimension to the living space. Upstairs the converted thirdbedroom is much larger than average with a built in robe.

Both bedrooms downstairs have built in cupboards and the main bedroom features a corner spa bath in the ensuite. The bedrooms are separated by the bathroom that is combined as a laundry.