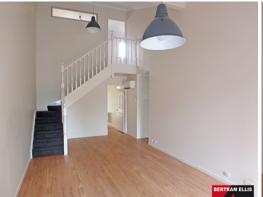

The vaulted ceiling in the main living area of the property adds an extra dimension to the living space. Upstairs the converted thirdbedroom is much larger than average with a built in robe.

Both bedrooms downstairs have built in cupboards and the main bedroom features a corner spa bath in the ensuite. The bedrooms are separated by the bathroom that is combined as a laundry.