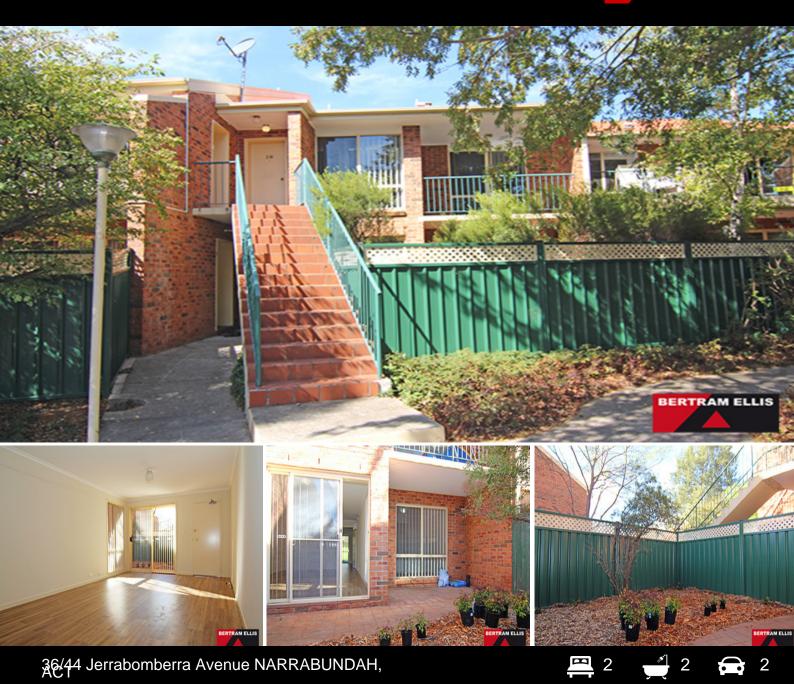

## Ground Floor 2 Bedroom Ensuite Apartment - Ideal Location

This ground floor, two bedroom, ensuite apartment is situated in the popular Madison complex, with a gorgeous outlook towards to Capital Public Gold Course. Located a 10 minute drive from Westfield Woden, featuring a range of restaurants, eateries, retail stores, entertainment and more.

This complex boasts an in-ground swimming pool, gymnasium, tennis court & BBQ area for entertaining.

Features Include:

- 2 bedrooms; both with built in robes
- Ensuite boasting spa bath
- Separate lounge / dining rooms