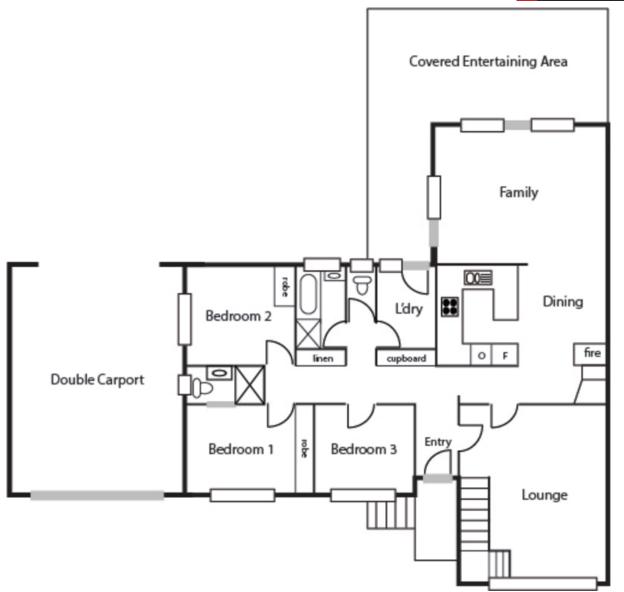

## A real surprise package!

This centrally located three bedroom ensuite home is a real surprise package that will entice the astute buyers to take a closer look at the value on offer.

Behind the remote controlled double roller door is a carport built under the roof line that has access to the rear garden and double garage that sits behind the carport. This second garage could be a workshop or further storage, plenty of options.