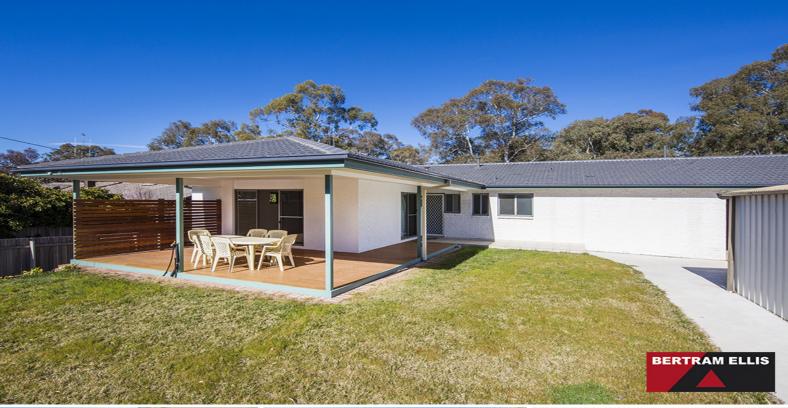

## A real surprise package!

This centrally located three bedroom ensuite home is a real surprise package that will entice the astute buyers to take a closer look at the value on offer.

Behind the remote controlled double roller door is a carport built under the roof line that has access to the rear garden and double garage that sits behind the carport. This second garage could be a workshop or further storage, plenty of options.