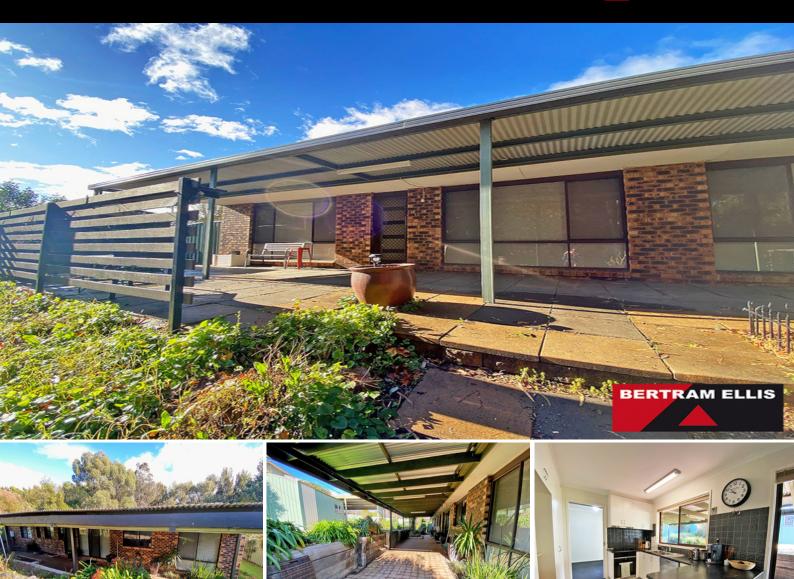

## 27 McKail Crescent STIRLING, ACT

## A private and picturesque place to call home.

This large four bedroom ensuite home in New Stirling is nestled on a private battle-axe block opening into a greenbelt reserve in the heart of Weston Creek. It is only a short stroll to the shops and restaurants at Cooleman Court shopping Centre.

The home has your climate control catered for with ducted gas heating and a reverse cycle air conditioner in both the lounge room and main bedroom.

- 159sqm of living space
- Built in 1985, New Stirling
- Low maintenance garden
- 3. If there is no time available or if the time does not suit, please register and we will