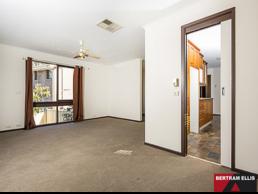

## Family home opposite the horse paddocks!

The home is ready to move straight into and enjoy! It features a renovated two way bathroom and ensuite and a modern kitchen with gas cooking. The lounge dining area is spacious and private with a leafy outlook into the garden. All four of the bedrooms have built in cupboards plus a linen press in the hallway. The home has been freshly painted and the carpets are in great condition.