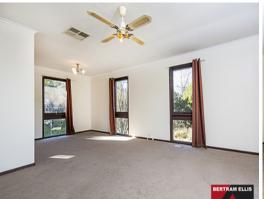

## Family home opposite the horse paddocks!

The home is ready to move straight into and enjoy! It features a renovated two way bathroom and ensuite and a modern kitchen with gas cooking. The lounge dining area is spacious and private with a leafy outlook into the garden. All four of the bedrooms have built in cupboards plus a linen press in the hallway. The home has been freshly painted and the carpets are in great condition.