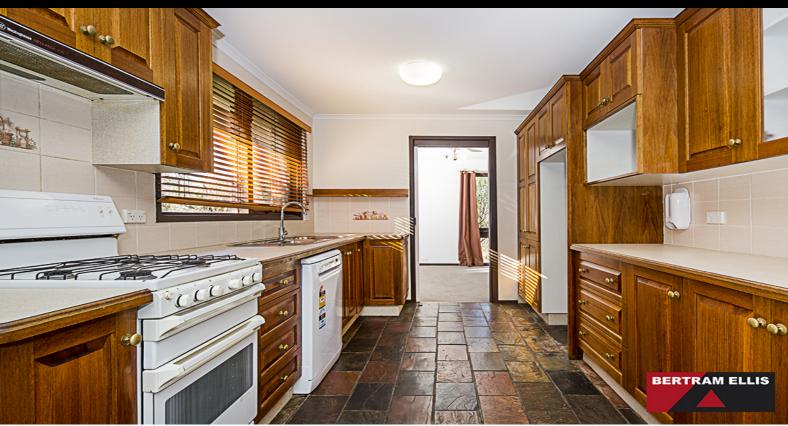

## Family home opposite the horse paddocks!

The home is ready to move straight into and enjoy! It features a renovated two way bathroom and ensuite and a modern kitchen with gas cooking. The lounge dining area is spacious and private with a leafy outlook into the garden. All four of the bedrooms have built in cupboards plus a linen press in the hallway. The home has been freshly painted and the carpets are in great condition.