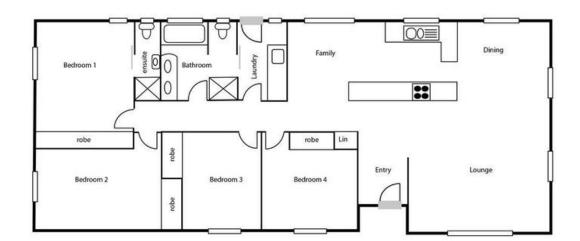

## Family home opposite the horse paddocks!

The home is ready to move straight into and enjoy! It features a renovated two way bathroom and ensuite and a modern kitchen with gas cooking. The lounge dining area is spacious and private with a leafy outlook into the garden. All four of the bedrooms have built in cupboards plus a linen press in the hallway. The home has been freshly painted and the carpets are in great condition.