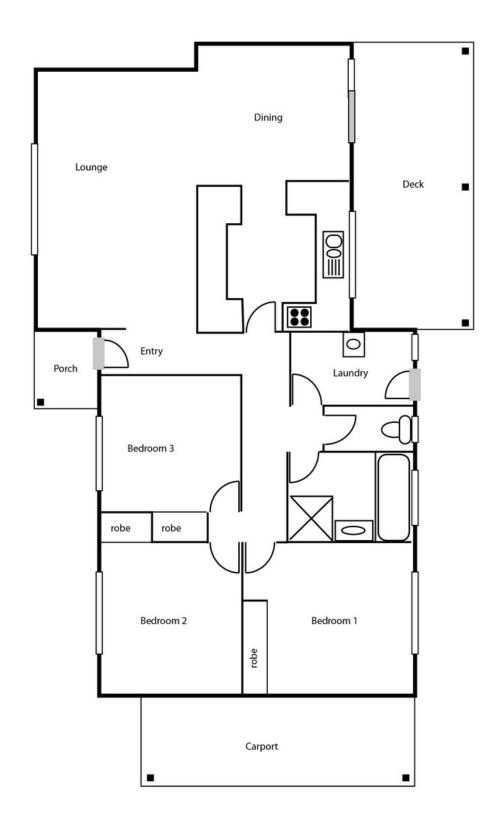

## 5/37 Wettenhall Circuit CALWELL, ACT







## Let the sunshine in!

This north facing three bedroom townhouse with a large garden captures the winter sunshine beautifully. There is plenty of open space in this small development of only five properties. The block sizes are much larger than average giving you plenty of space in the secure garden for children to play or entertaining.

With a fresh coat of paint and brand new carpets this property is ready for the new owners to move straight in. Year round comfort is provided with reverse cycle air conditioning and a gas wall furnace. You can just unpack your bags and start living!

Features include:

- Sunny aspect
- Approximately 97.6 sqm of living space
- Brand new carpets

Price: \$390000

EER:



**Tom Ellis** 

0412 622 006