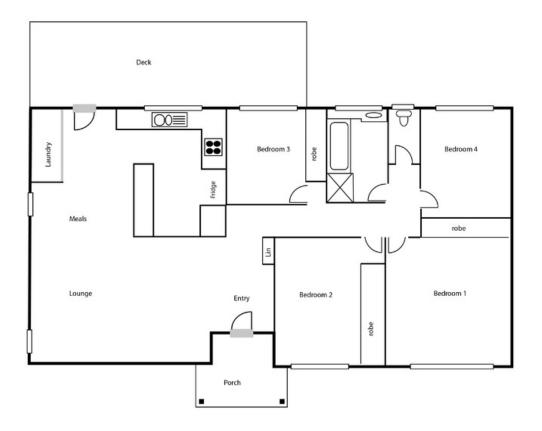

The living areas are open plan with a stylish kitchen with breakfast bar forming the centre piece and a cosy slow combustion fireplace ready to warm the home.

Two of the four bedrooms have built in loft style beds with desk space and storage below. This is a perfect set up for growing children. The main bedroom is a little bit larger with plenty of built in cupboards.

- Features include:
- Four bedrooms
- Double garage
- Renovated kitchen
- Built in loft beds/desks x 2

| Price: | \$626000 |
|--------|----------|
| EER:   | 1        |

**Tom Ellis** 0412 622 006

21 Alawa Street, WARAMANGA, ACT