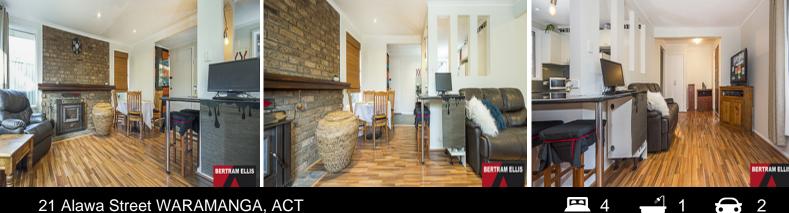

## 21 Alawa Street WARAMANGA, ACT

The living areas are open plan with a stylish kitchen with breakfast bar forming the centre piece and a cosy slow combustion fireplace ready to warm the home.

Two of the four bedrooms have built in loft style beds with desk space and storage below. This is a perfect set up for growing children. The main bedroom is a little bit larger with plenty of built in cupboards.

- Features include:
- Four bedrooms
- Double garage
- Renovated kitchen
- Built in loft beds/desks x 2

| Price: | \$626000 |
|--------|----------|
| EER:   | 1        |

**Tom Ellis** 0412 622 006

21 Alawa Street, WARAMANGA, ACT