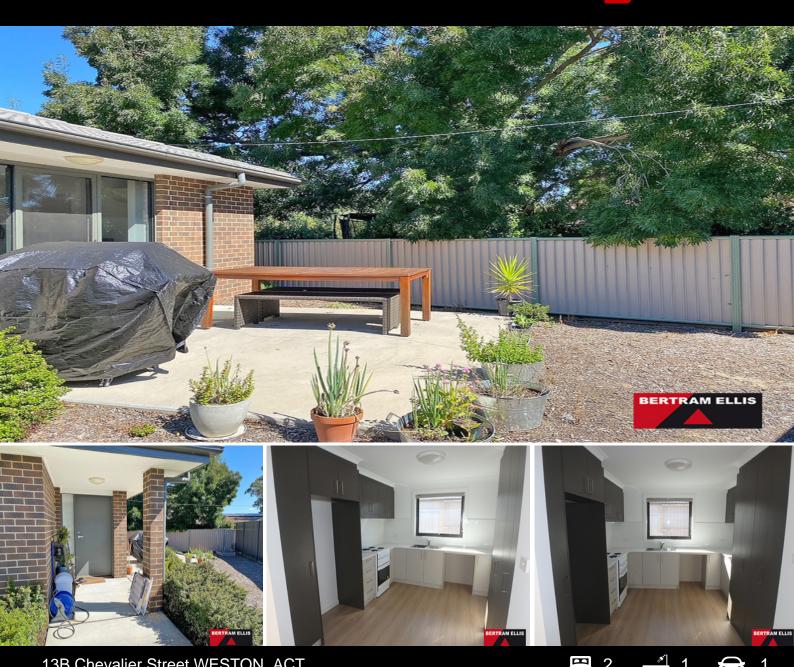

## Stunning Two Bedroom Townhouse

This north facing Seven Star EER townhouse is located in a super hand location only several minutes' drive into Woden and within a short stroll of Cooleman Court.

It features double glazed windows, plenty of cupboards and stone benchtops in the kitchen. Dishwasher included.

Two large bedrooms with built in robes.

Reverse cycle air conditioning in loungeroom.

The townhouse has a low maintenance secure garden with a large lock up garage and a private north facing patio area.