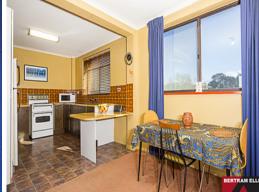

## ?Melrose Village?

You won't believe it until you see it! The apartment is located only a short stroll to Westfield Woden.

This spacious one bedroom apartment is located on the mid-floor with security access. It has many endearing features that you don't find in many one bedroom apartments. This one ticks a lot of boxes. To start with the kitchen is full size with a breakfast bar at the end. The living areas flow to the covered balcony. The bedroom is generously proportioned with built in cupboards and the bathroom even has a bath! There are plenty of cupboards and even a linen press.