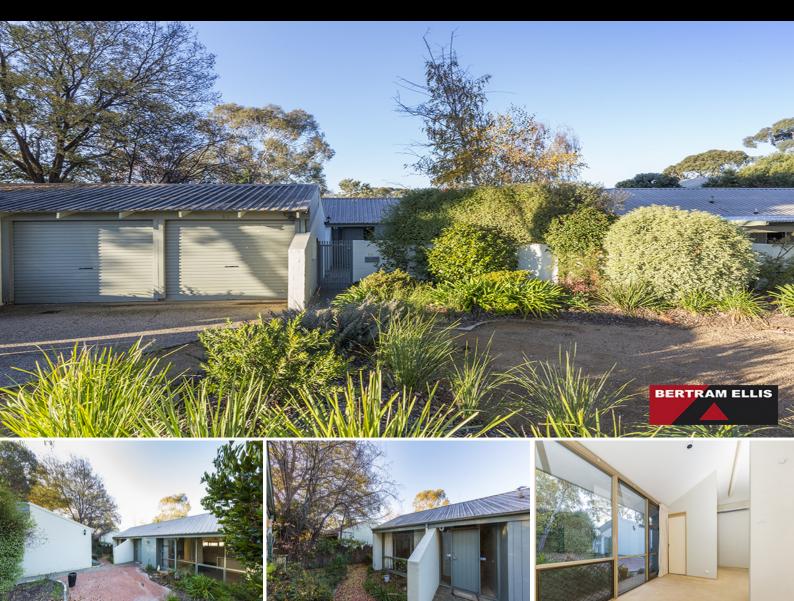

## 50/23 Pethebridge Street PEARCE, ACT

Opportunities to purchase a single level three bedroom ensuite ?Willemsen? townhouse are always highly popular due to the open plan free flowing design. This property is no exception with vaulted ceilings and large windows allowing the natural light to fill the living areas. One of the big advantages of this property is that it is in original condition and is ready for a renovation so that you can choose the inclusions instead of paying for someone else's choices.

The double garage provides great security for your vehicles and a small store room.

Features include;

- Willemsen designed
- Open plan living areas
- Courtyard gardens front and rear

Price: \$625000 EER: 0.5