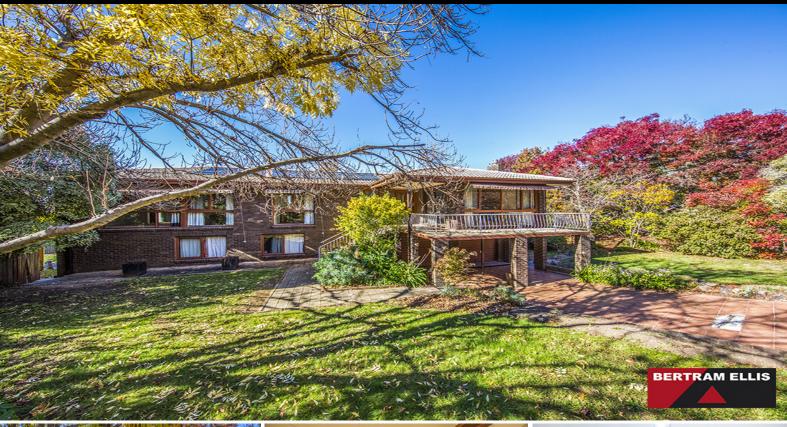

## Diamond in the rough!

This large four bedroom ensuite home is located in a quiet cul-de-sac in an elevated position offering untapped potential! The home was built towards the front of the 1126sqm block which allows the solar heated inground pool to blend into the rear garden setting without over dominating the space.

The enormous lounge and dining room have plenty of natural light and capture the view over the tree tops to the northeast back towards the city. The kitchen and family/meals area flow to the rear deck that also enjoy this pleasant vista.