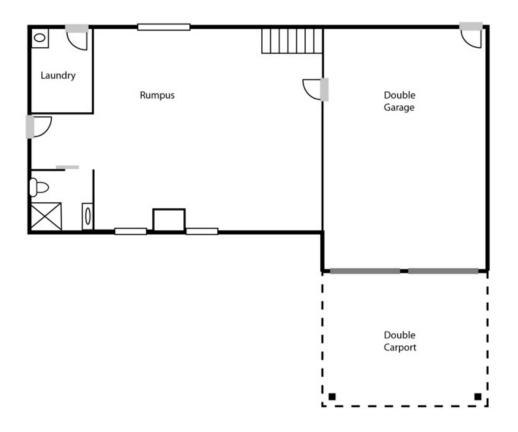

## Diamond in the rough!

This large four bedroom ensuite home is located in a quiet cul-de-sac in an elevated position offering untapped potential! The home was built towards the front of the 1126sqm block which allows the solar heated inground pool to blend into the rear garden setting without over dominating the space.

This home certainly need some TLC but has great bones and plenty of square meterage under roof line not to mention a fancy solar heated inground pool!

- Ducted gas heating
- Ducted evaporative cooling

**Price:** \$800000 **EER:** 1.5