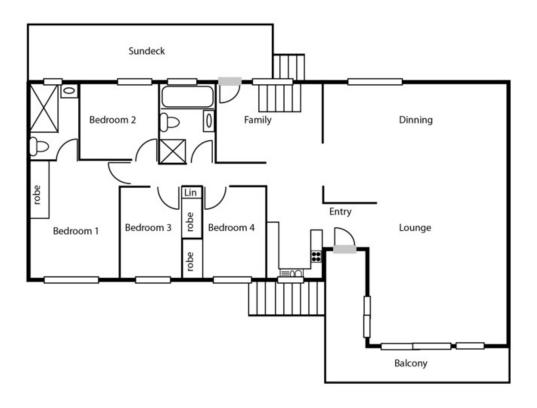

## Diamond in the rough!

This large four bedroom ensuite home is located in a quiet cul-de-sac in an elevated position offering untapped potential! The home was built towards the front of the 1126sqm block which allows the solar heated inground pool to blend into the rear garden setting without over dominating the space.

The enormous lounge and dining room have plenty of natural light and capture the view over the tree tops to the northeast back towards the city. The kitchen and family/meals area flow to the rear deck that also enjoy this pleasant vista.

This home certainly need some TLC but has great bones and plenty of square meterage under roof line not to mention a fancy solar heated inground pool!

- Ducted gas heating
- Ducted evaporative cooling

**Price:** \$800000 **EER:** 1.5