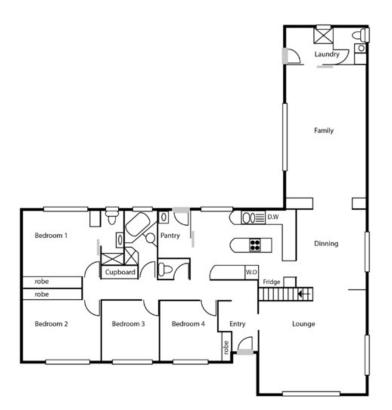

The home offers three enormous living areas. Upstairs the formal lounge and dining rooms flow through to the family room extension. Downstairs the garage conversion with internal access provides an ideal teenagers retreat!

The kitchen renovations incorporate a large island bench with gas hotplates and a double oven. Just off the kitchen is the original laundry that is now a massive walk in pantry with its own sink!

Features include: