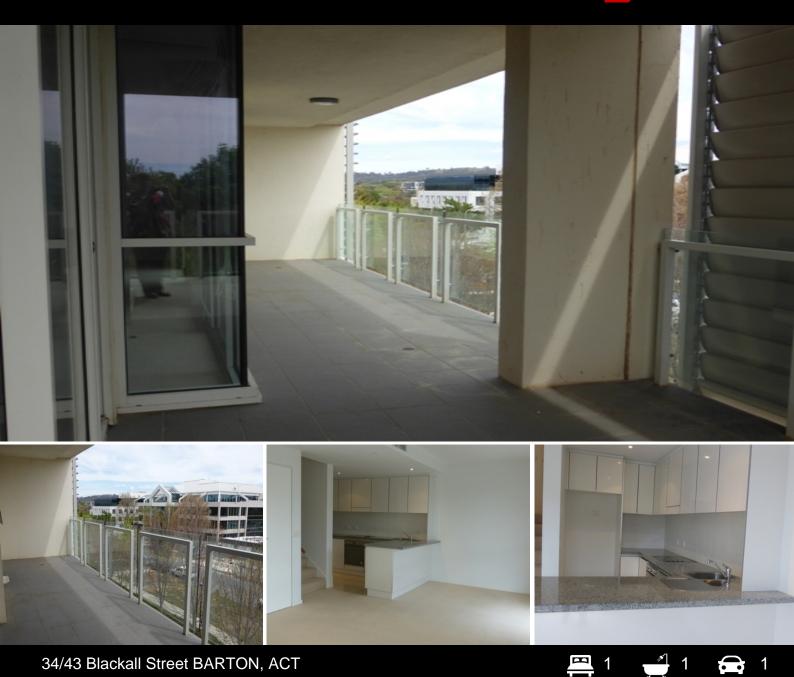

## Apartment in Amazing Location with Sp

Apartment in Amazing Location with Spacious Balcony

Nestled away in a leafy complex in Barton, this modern 1 bedroom apartment offers modern executive living in a location that ticks all the boxes.Within walking distance to Lake Burley Griffin, Barton and Russell offices, Parliament house and just minutes drive to Manuka and Kingston shopping precincts, everything you need is at your fingertips.

Located on the fifth floor this unit offers a very spacious balcony which wraps around the unit and is easily big enough for an outdoor setting and barbecue.

Overlooking the balcony with floor to ceiling windows, the combined living/dining room is spacious and comfortable.

The gourmet kitchen features stone bench tops, stainless steel Smeg appliances and a dishw

\$425 per week

**Tom Ellis** 0412 622 006

**Ashleigh Curtis**