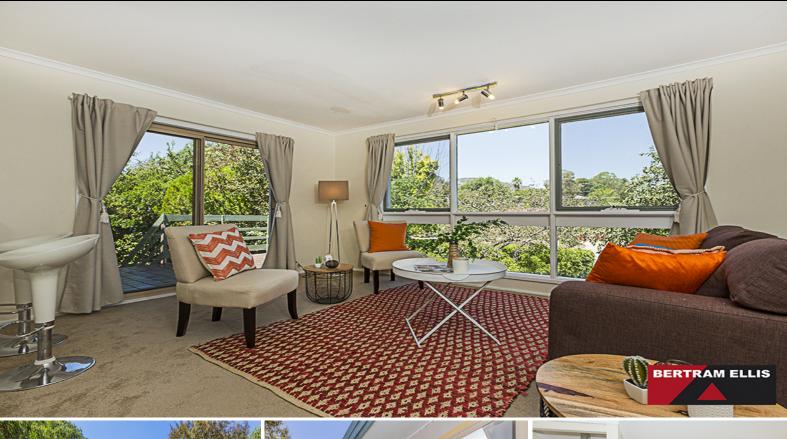

The home is positioned on the high side of the street and filled with natural light. It captures an elevated outlook through the tree tops over the suburb. The home is surrounded by a mature shady garden with a private garden at the front of the home behind the very healthy front hedge. At the rear of the home the large shade trees are a welcome delight on the warmer summer days.

You can either enter the home via the internal access from the over-sized single garage with remote controlled door or via the main entrance past a large landing into the front foyer. Once inside the floor plan is split over two levels, and has great separation between the living areas. Two of the three bedrooms have built in cupboards and the main bedroom f