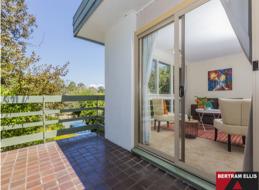

The home is positioned on the high side of the street and filled with natural light. It captures an elevated outlook through the tree tops over the suburb. The home is surrounded by a mature shady garden with a private garden at the front of the home behind the very healthy front hedge. At the rear of the home the large shade trees are a welcome delight on the warmer summer days.