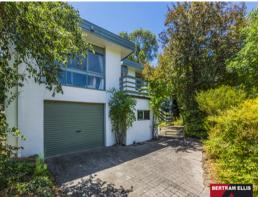

The home is positioned on the high side of the street and filled with natural light. It captures an elevated outlook through the tree tops over the suburb. The home is surrounded by a mature shady garden with a private garden at the front of the home behind the very healthy front hedge. At the rear of the home the large shade trees are a welcome delight on the warmer summer days.

You can either enter the home via the internal access from the over-sized single garage with remote controlled door or via the main entrance past a large landing into the front foyer. Once inside the floor plan is split over two levels, and has great separation between the living areas. Two of the three bedrooms have built in cupboards and the main bedroom f