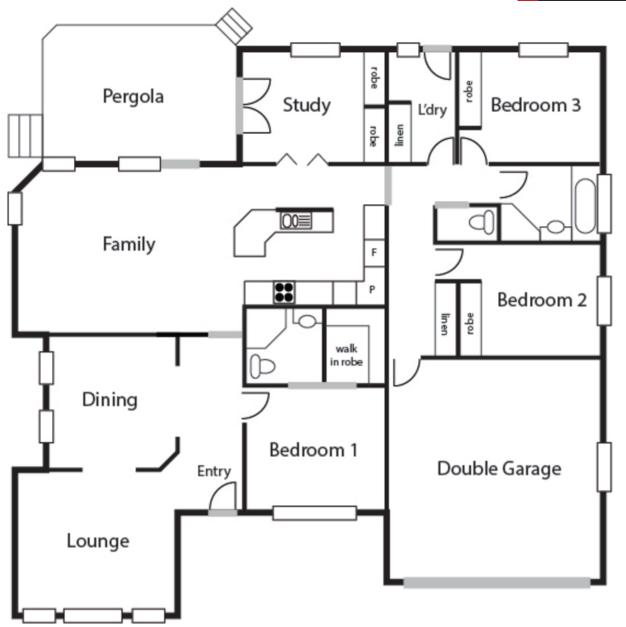

Your new home features:

- Three bedrooms; all with built in robes
- Segregated main bedroom, with walk in robe & ensuite
- Study room with built in robes
- Separate lounge & dining rooms
- Spacious family room opening onto deck area
- Large kitchen, with convenience of a dishwasher
- Main bathroom complete with bathtub & separate shower
- Separate toilet
- 3. If there is no time available or if the time does not suit, please register and we will