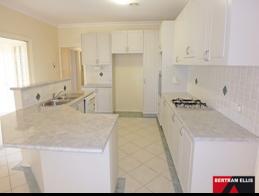

Your new home features:

- Three bedrooms; all with built in robes
- Segregated main bedroom, with walk in robe & ensuite
- Study room with built in robes
- Separate lounge & dining rooms
- Spacious family room opening onto deck area
- Large kitchen, with convenience of a dishwasher
- Main bathroom complete with bathtub & separate shower
- Separate toilet
- 3. If there is no time available or if the time does not suit, please register and we will