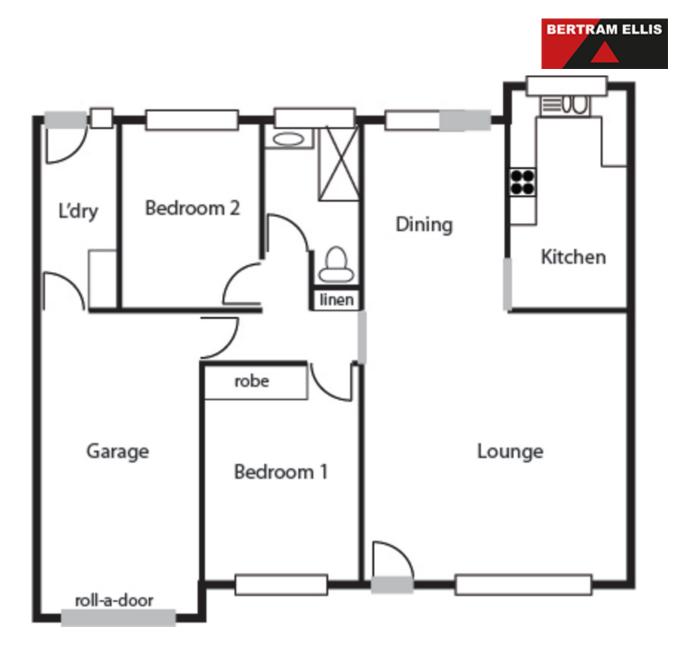

## North facing separate title gem!

This renovated north facing two bedroom separate title townhouse is ready for the new owner to move in and enjoy from day one or rent out without straight away!

One of the great features of this property is the internal access from the garage that has a remote controlled door. The gardens are low maintenance and there are very few steps making it perfect for people with mobility requirements.