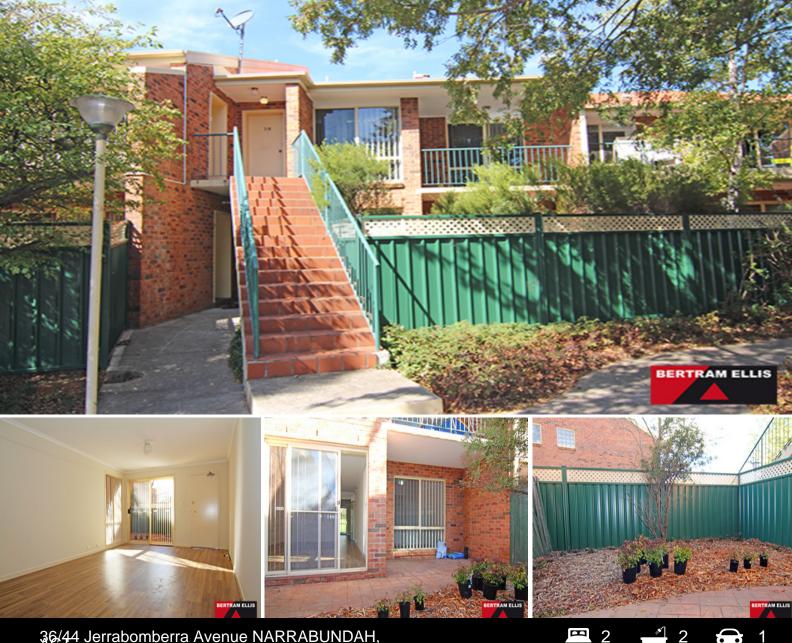

## 36/44 Jerrabomberra Avenue NARRABUNDAH,

## Ground floor two bedroom ensuite apartment

This ground floor, two bedroom, ensuite apartment is located in the popular Madison complex, 10 minutes from Westfield Woden, with a gorgeous outlook towards to Capital Public Gold Course.

This complex boasts an in-ground swimming pool, gymnasium, tennis court & BBQ area for entertaining.

Your new home features:

- Fresh paint throughout
- New flooring to bedrooms & living areas
- New blinds throughout
- 2 bedrooms; both with built in robes
- Ensuite boasting spa bath
- Separate lounge / dining rooms