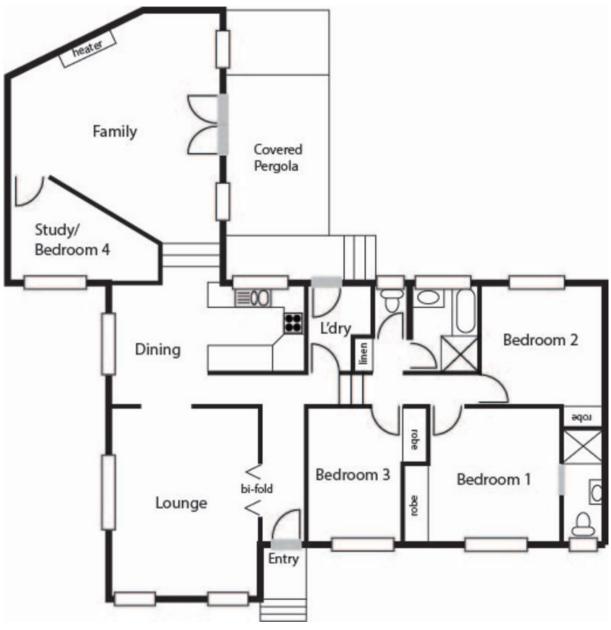

## Spacious family living

This warm and inviting family home is located in a quiet loop street with a northerly aspect. Formal living, dining and kitchen have Tasmanian hardwood flooring with raked ceilings and exposed beams. Three generous bedrooms with built-in robes, new carpet and blinds, master with ensuite plus a fourth bedroom/study. Adding to this, the spacious family room opens onto a private garden and alfresco entertaining area.

- Four bedrooms, three with built-ins
- Fourth bedroom off family room
- Ensuite in main bedroom
- Separate dining room
- Large family room with natural gas heater
- Kitchen with pantry, dishwasher and new stainless steel oven
- New carpet in all bedrooms