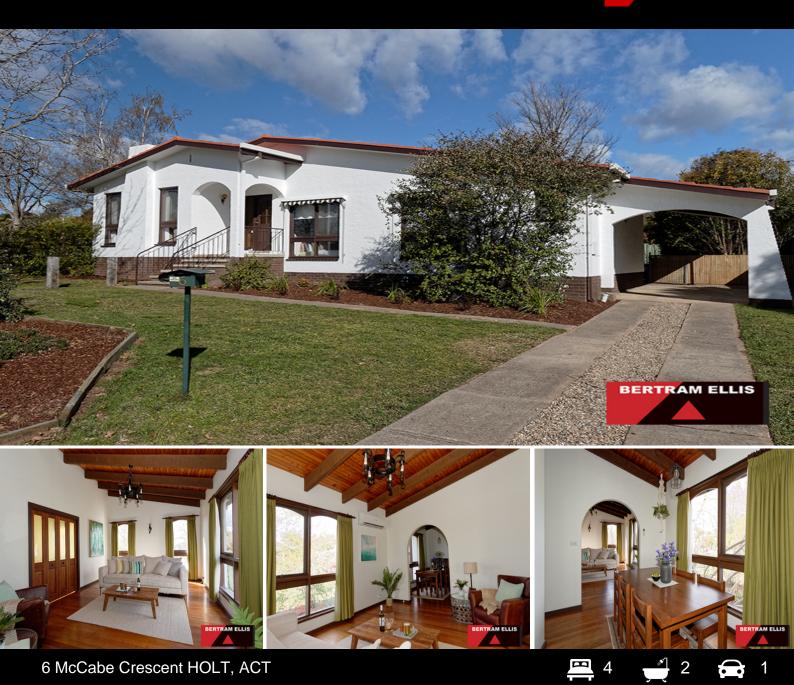

## Spacious family living

This warm and inviting family home is located in a quiet loop street with a northerly aspect. Formal living, dining and kitchen have Tasmanian hardwood flooring with raked ceilings and exposed beams. Three generous bedrooms with built-in robes, new carpet and blinds, master with ensuite plus a fourth bedroom/study. Adding to this, the spacious family room opens onto a private garden and alfresco entertaining area.

- Four bedrooms, three with built-ins
- Fourth bedroom off family room
- Ensuite in main bedroom
- Separate dining room
- Large family room with natural gas heater
- Kitchen with pantry, dishwasher and new stainless steel oven
- New carpet in all bedrooms