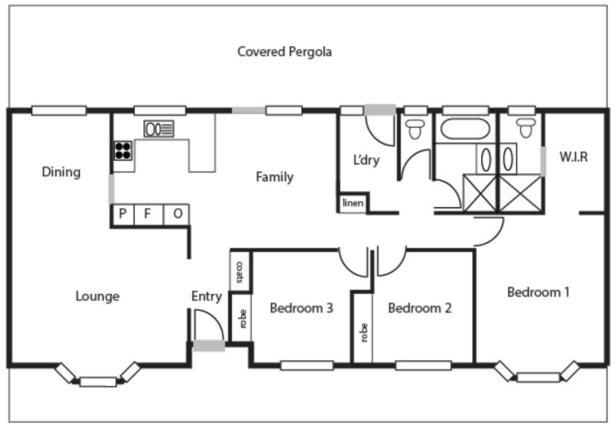

## Move straight in!

This spacious three bedroom ensuite home is nestled on a private 944sqm block and is ready for the new owners to enjoy from day one.

All of the bedrooms have built in cupboards and the main bedroom features an ensuite with a larger than average shower. Your creature comforts are catered for with ducted gas heating, evaporative cooling and instant gas hot water. The home has been repainted throughout and brand new carpets installed.